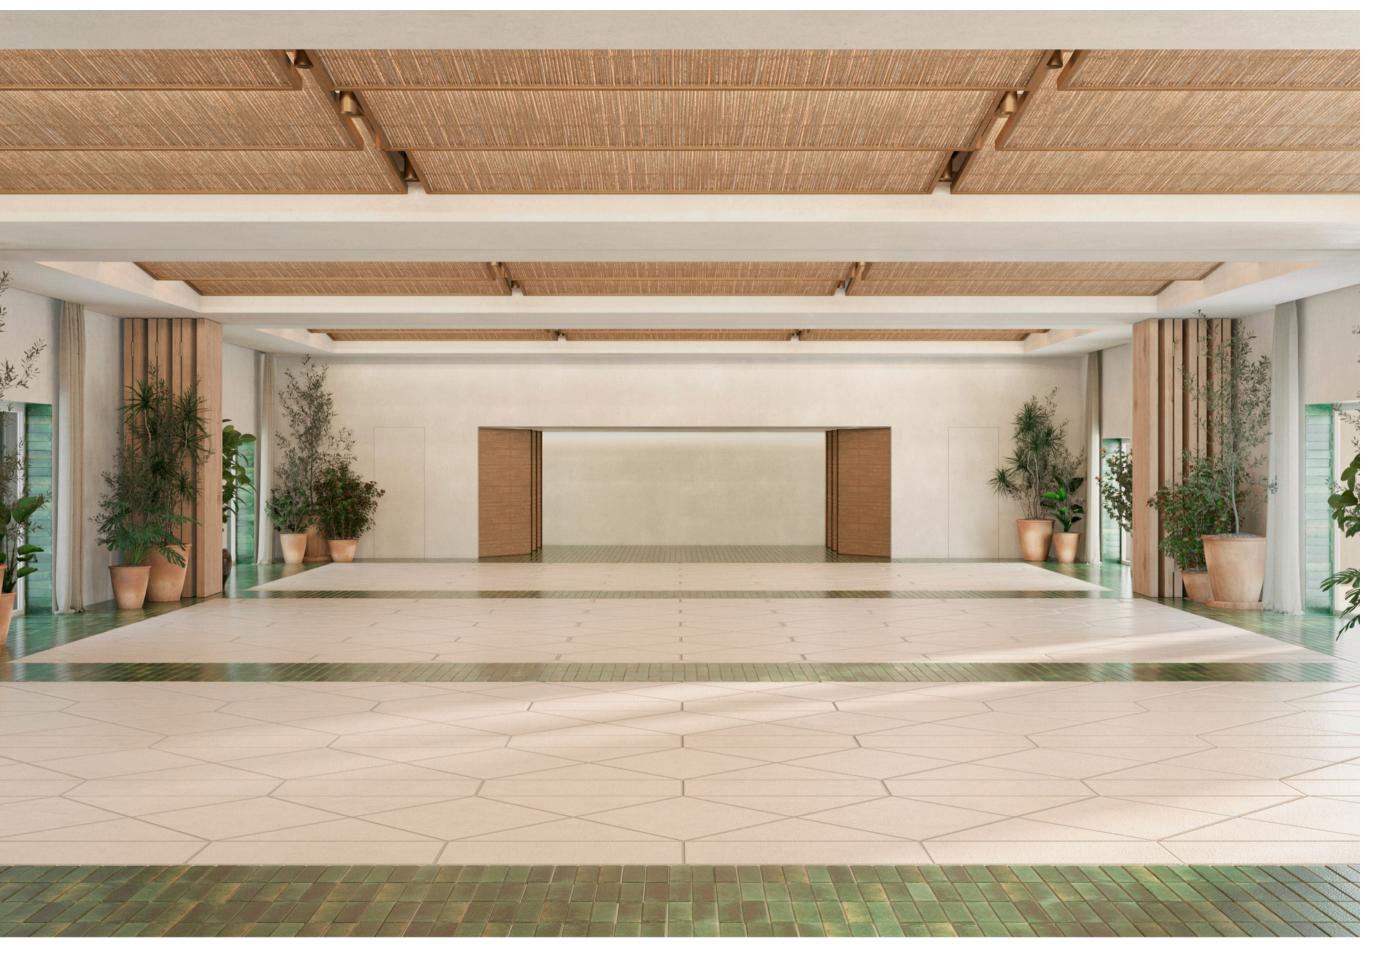

### TERRA BALLROOM

Capacity: 350 pax Sqm: 371 sqm

Open-plan layout
Natural light
Direct access to the garden
Good acoustic for conferencing
High ceiling
Backstage
Control Desk Private
Hospitality Desk