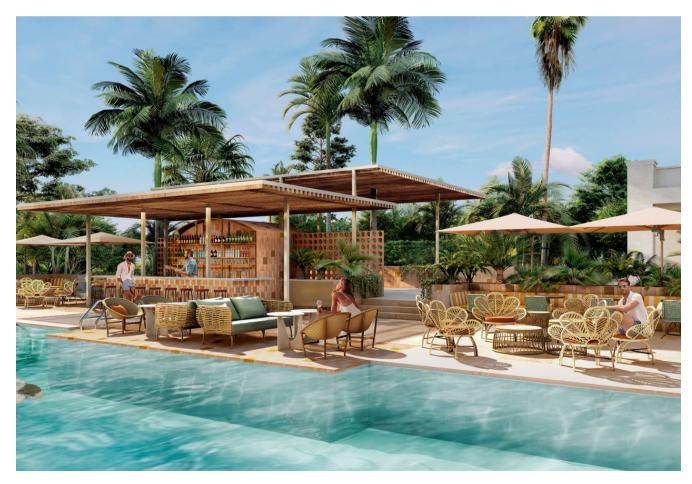

#### MEETING & EVENTS

- The iconic Los Monteros Spa & Golf 5GL Hotel will reopen later this year after an extensive refurbishment, now under the Kimpton brand.
- Strategically located in Marbella, just 500 meters from the beach, 3.5 kilometers from the old town, marina, and promenade, and 45 kilometers from Málaga International Airport.
- Featuring 195 spacious rooms and suites, 5 restaurants and bars, and a wide array of leisure facilities, including 2 outdoor pools, a wellness area with a gym, spa, and indoor pool, a tennis and paddle club, and access to nearby golf courses.
- The hotel will also offer the exclusive La Cabane beach club by Dani Garcia, in collaboration with Dolce & Gabbana.
- Multiple event spaces accommodating groups, meetings, and events for up to 350-400 people.

#### ROOFTOP

Capacity: 280 pax Sqm: 450 sqm

The place to be in Marbella. Enjoy the new rooftop "Escondido" and surprise your guests with the best views of Marbella.

4 different platforms Infinity pool Stunning views