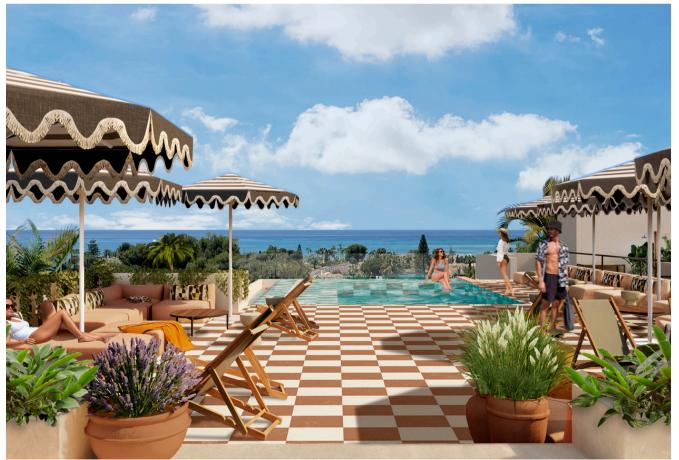

#### ROOFTOP

Capacity: 280 pax Sqm: 450 sqm

The place to be in Marbella. Enjoy the new rooftop "Escondido" and surprise your guests with the best views of Marbella.

4 different platforms Infinity pool Stunning views