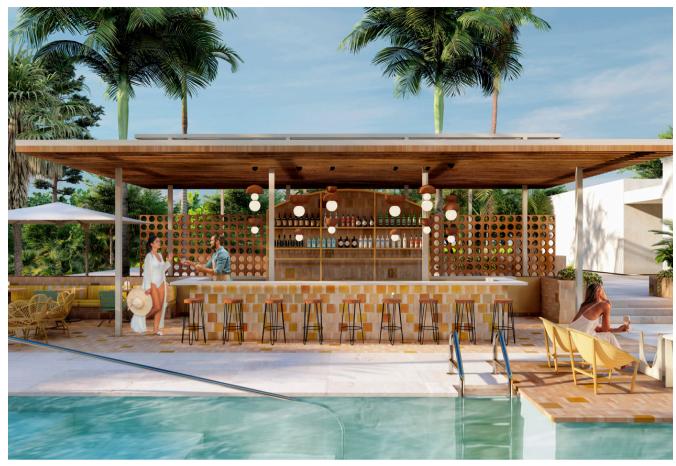

#### ROOFTOP

Capacity: 280 pax Sqm: 450 sqm

The place to be in Marbella. Enjoy the new rooftop "Escondido" and surprise your guests with the best views of Marbella.

4 different platforms Infinity pool Stunning views