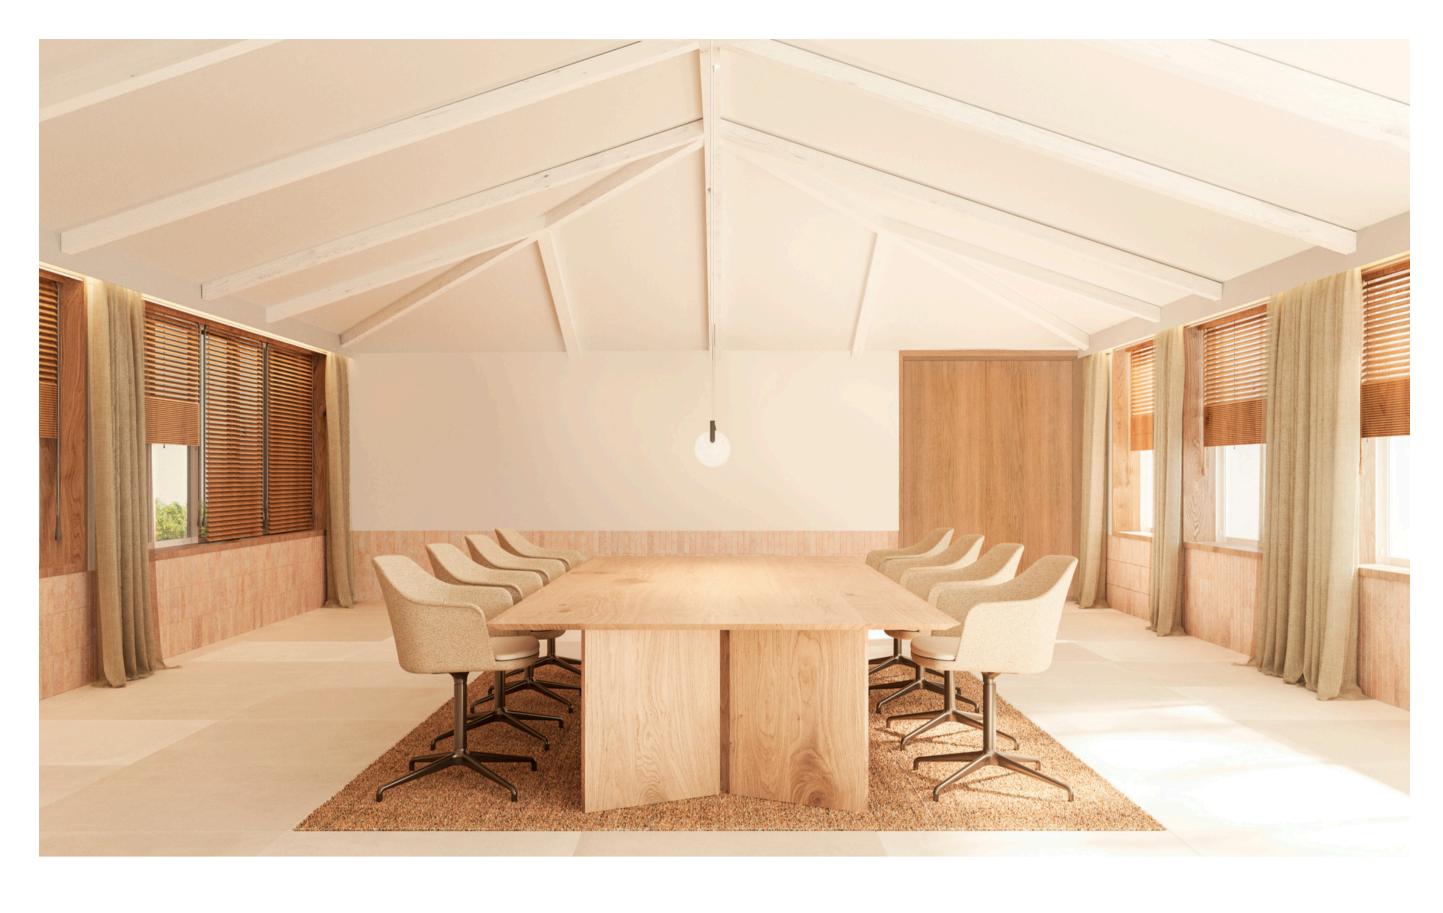

## STUDIOS

Capacity: 16-40 pax Sqm: 37-50 sqm

We have 4 different and independent meeting rooms between 38-54 sqm located in the main building "Terra". All of them are full of natural light and provide Hospitality Desk