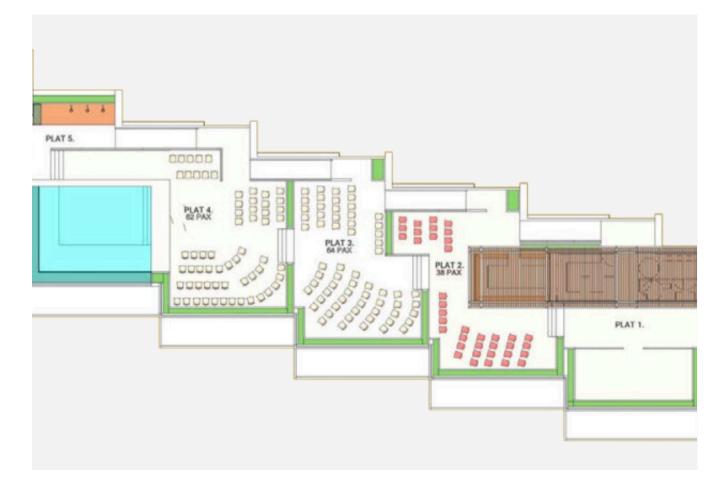

#### ROOFTOP

Capacity: 280 pax Sqm: 450 sqm

The place to be in Marbella. Enjoy the new rooftop "Escondido" and surprise your guests with the best views of Marbella.

4 different platforms Infinity pool Stunning views

#### MEETING SPACES CAPACITIES

|                           | Classroom | <b>Bqt Rounds</b> | Theatre | Board table | Cocktail | U   | Sqm (m2) | Height (m) |
|---------------------------|-----------|-------------------|---------|-------------|----------|-----|----------|------------|
| Terra Room                | 210       | 250               | 300     | 170         | 350      | 120 | 371      | 4,30       |
| Terra room partitions (3) | 70        | 80                | 100     | 55          | 120      | 40  | 125      | 4,30       |
| Studio I                  | 15        | -                 | 25      | 16          | -        | 12  | 37       | 2,25       |
| Studio II                 | 15        | -                 | 25      | 16          | -        | 12  | 39       | 2,25       |
| Studio III                | 28        | 24                | 40      | 25          | -        | 18  | 50       | 3,30       |
| Studio IV                 | 18        | 18                | 30      | 20          | -        | 13  | 42       | -          |
| Coworking                 | 30        | 24                | 50      | 20          | 60       | 20  | 66       | -          |
| Library                   | 30        | 24                | 50      | 20          | 60       | 20  | 67       | -          |
| Rooftop                   | -         | -                 | 164     | -           | 250-280  | -   | 450      | Outdoor    |