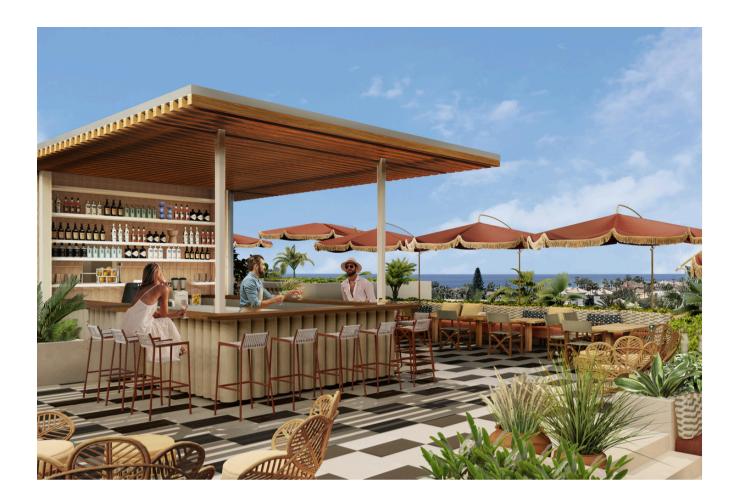

#### ROOFTOP

Capacity: 280 pax Sqm: 450 sqm

The place to be in Marbella. Enjoy the new rooftop "Escondido" and surprise your guests with the best views of Marbella.

4 different platforms Infinity pool Stunning views